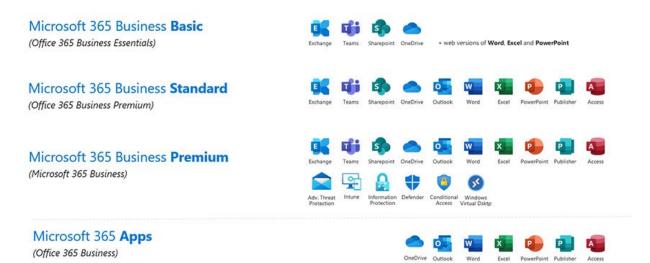

# Microsoft 365 for business

(and old names for reference)

Note: Not all features/product logos shown.

#### Microsoft 365 Business Standard

- Get desktop versions of Office apps: Outlook, Word, Excel, PowerPoint, OneNote (plus Access and Publisher for PC only).
- Host email with a 50 GB mailbox and custom email domain.
- Create a hub for teamwork with Microsoft Teams.
- Store and share files with 1 TB of OneDrive cloud storage per user.
- Use one license to cover fully installed, Office apps on five mobile devices, five tablets, and five PCs or Macs per user.
- Get help anytime with around-the-clock phone and web support from Microsoft.

Compatible with Windows 10, Windows 8.1, Windows 7 Service Pack 1, and the two most recent versions of macOS. All languages included.

#### **Email and calendars**

Get business-class email through Outlook with a 50 GB mailbox per user and send attachments up to 150 MB. <u>Learn more</u>

#### Works across multiple devices

Get the fully installed Office apps on multiple PCs, Macs, tablets, and mobile devices (including Windows, iOS, and Android).

#### Professional digital storytelling

Easily create engaging, interactive, web-based reports, presentations, newsletters, trainings, and more with Sway.

#### Instant messaging and online meetings

Communicate using text, voice, or video calls with Microsoft Teams. Host meetings on the web using one-step screen sharing and HD video conferencing.

#### Intelligent search and discovery

Discover content and expertise across your organization with intelligent search across all your data sources including SharePoint, Delve, and Office apps.

#### Monthly updates

Get the latest features and capabilities with fully installed and always up-to-date versions of Outlook, Word, Excel, PowerPoint for Windows or Mac, OneNote (<u>features</u> vary), and Access and Publisher (PC only).

#### Connection and collaboration

Instantly access everything your teams may need including chat, content, tools, and people with Microsoft Teams.

#### 1 TB secure cloud storage per user

Edit and share documents, photos, and more from anywhere, on all your devices with 1 TB of OneDrive cloud storage.

#### Web and mobile app development

Quickly build custom business apps for web and mobile with Power Apps. Choose from templates or start from scratch. No coding required. Learn more

#### Intranet and team sites

Inform and engage your organization and connect people to content, expertise, and processes with team sites through SharePoint. Tell your story with beautiful sites.