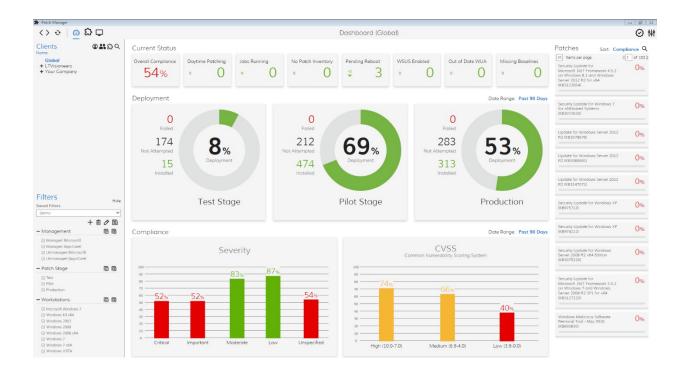

# Compliance in Security, Updates, and Patches

- Are all your Servers up to date?
- It is it deployed with latest patches, fixes, that will protect you from crashes or attacks?
- Will it decide to do long updates at the worst possible time?