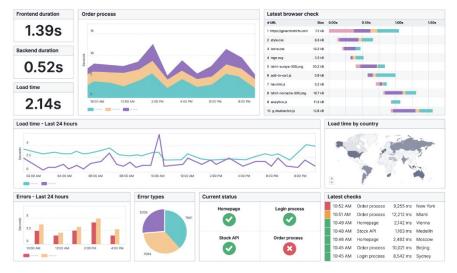

# **Domain Management and Monitoring**

Monitor Site Performance, reachability, and SSL issues or Security...

Purchase your Domain and SSL directly from us.