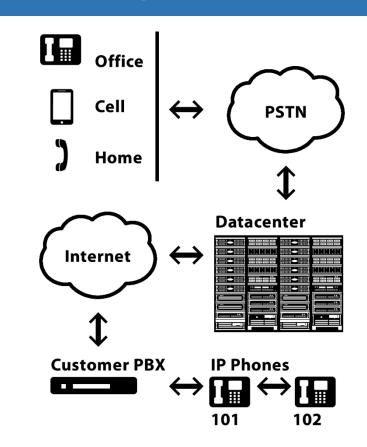

# **Cloud Based System**

We take care of the phone system in our fully redundant data center. All you need are IP phones that plug directly into the internet via your existing network.