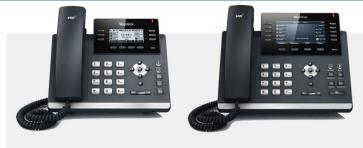

# An Enterprise IP Phone for High-Volume Users GXP2170

The GXP2170 is a powerful enterprise-grade IP phone that is ideal for busy users who handle high call volumes. This top-of-the-line Enterprise IP Phone features up to 12 line keys/line appearances and 6 SIP accounts using a 4.3 inch (480 x 272) color display LCD and full HD audio. It includes up to 48 digital, on-screen speed dial/BLF keys to help users be more productive and efficent. The GXP2170 supports the fastest possible connection speeds with dual Gigabit network ports, features integrated PoE and includes built-in Bluetooth for syncing with mobile devices and Bluetooth headsets. This Enterprise IP phone can connect to up to four GXP2200 EXT modules with LCD display to access up to 160 speed dial/BLF contacts. The GXP2170 is the perfect choice for enterprise users looking for a top-notch executive IP phone with advanced functionality.

12 dual-color line keys (with 6 SIP accounts), 5 XML programmable context-sensitive soft keys

HD audio to maximize audio quality and clarity, full-duplex speakerphone

Built-in USB ports for importing/exporting data

Dual-switched auto-sensing 10/100/1000mbps network ports

Built-in PoE to power the device and give it a network connection

5-way audio conferencing for easy conference calls

48 digitally programmable & customizable BLF/fast-dial keys, and supports up to 4 cascaded GXP2200EXT Modules

Supports EHS compatible Plantronics's headsets

TLS and SRTP security encryption technology to protect calls and accounts

Built-in Bluetooth for syncing headsets and mobile devices for contact books, calendars & call transferring

Automated provisioning using TR-069 or AES encrypted XML configuration file

Use with Grandstream's UCM series IP PBX appliance for Zero-Config provisioning, 1-touch call recording & more