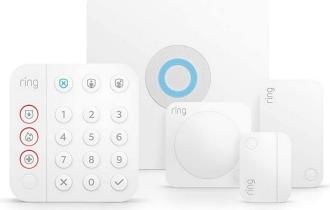

#### Security Camera's / Security System / Automation

With Crime on the rise, many businesses are looking for options to protect their locations. And with tech getting more and more complex, there are so many options of what you can do and see.

We recommend Amcrest Security Cameras. Amcrest can get 4K Ultra HD video quality, Mic that is built in and very sensitive, and Night vision roughly 160ft. Recordings that can be stored inside the camera using SD Card, but also on an NVR (Network Video Recording) as well as Cloud recording and FTP upload (basically can upload anywhere, local or remote).

Each person has their own code (give temp access to a contractor or cleaner with schedules) Pus have a Duress code...

Combine everything, for example... Apple TV that can Stream Live TV with Sling TV/Hulu TV/etc, and while watching if someone rings your doorbell (or if one of the doors open) have it display a live camera feed in the top right corner of your TV for 30 seconds then disappears, until next time its triggered.

Control your Devices all from your phone, get notifications each time someone opens or closes your office door, or arms your alarm system and who's alarm code was used.