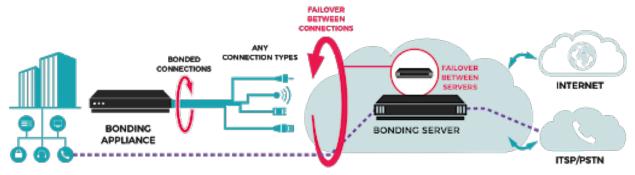

#### **Internet Failover or Bonding**

Tap into the bandwidth of multiple internet connections, DSL, 3G/4G/LTE/5G, Cable, T1, Fiber, etc. Pump all your data down a single bonded data-pipe that is budget-friendly, ultra-fast, and easily configurable to suit any networking environment.

#### Hot Failover

In the event of a WAN disconnection, Hot failover will transfer your traffic to another connection while maintaining session persistence. That is, if a WAN connection breaks during a videoconference, the videoconference can continue without having to hang up or call again.

#### WAN Smoothing

WAN Smoothing utilizes intelligent algorithms to fill in connectivity gaps, trading bandwidth for greater connection resiliency. WAN Smoothing minimizes latency and reduces the impact of packet loss. This is useful for times when you need connection reliability and responsiveness more than speed.

#### Bandwidth Bonding

Bandwidth bonding combines data at the packet level, enabling you to combine the speed of up to 4 connections. This is useful for situations where bandwidth is scarce, such as at a remote site, or in a moving vehicle. This technology also enables branch offices to connect to the head office at greater connection speeds.

#### Cellular Internet Connection

Connect to T-Mobile/Sprint, AT&T, or Verizon Cellular Towers, and use it for critical mission data, or as a backup connection.