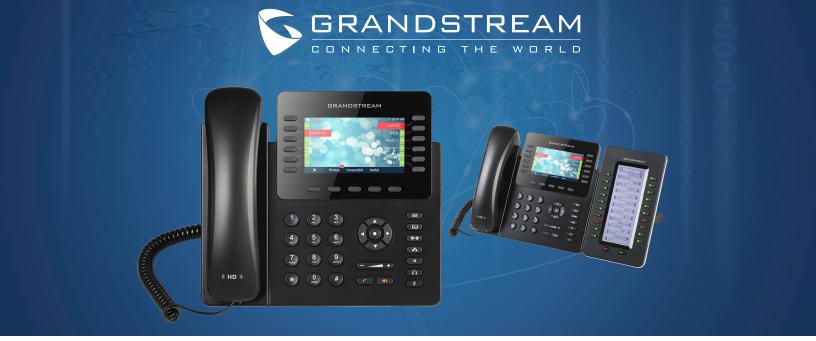

# An Enterprise IP Phone for High-Volume Users GXP2170

The GXP2170 is a powerful enterprise-grade IP phone that is ideal for busy users who handle high call volumes. This top-of-the-line Enterprise IP Phone features up to 12 line keys/line appearances and 6 SIP accounts using a 4.3 inch (480 x 272) color display LCD and full HD audio. It includes up to 48 digital, on-screen speed dial/BLF keys to help users be more productive and efficent. The GXP2170 supports the fastest possible connection speeds with dual Gigabit network ports, features integrated PoE and includes built-in Bluetooth for syncing with mobile devices and Bluetooth headsets. This Enterprise IP phone can connect to up to four GXP2200 EXT modules with LCD display to access up to 160 speed dial/BLF contacts. The GXP2170 is the perfect choice for enterprise users looking for a top-notch executive IP phone with advanced functionality.

12 dual-color line keys (with 6 SIP accounts), 5 XML programmable context-sensitive soft keys

HD audio to maximize audio quality and clarity, full-duplex speakerphone

Built-in USB ports for importing/exporting data

Dual-switched auto-sensing 10/100/1000mbps network ports

Built-in PoE to power the device and give it a network connection

5-way audio conferencing for easy conference calls

48 digitally programmable & customizable BLF/fast-dial keys, and supports up to 4 cascaded GXP2200EXT Modules

Supports EHS compatible Plantronics's headsets

TLS and SRTP security encryption technology to protect calls and accounts

Built-in Bluetooth for syncing headsets and mobile devices for contact books, calendars & call transferring

Automated provisioning using TR-069 or AES encrypted XML configuration file

Use with Grandstream's UCM series IP PBX appliance for Zero-Config provisioning, 1-touch call recording & more