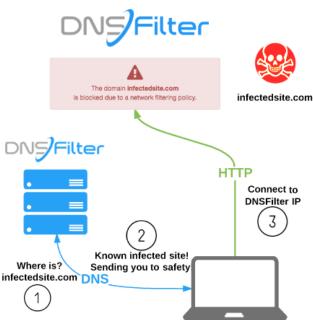

Control your access, block unwanted sites on your entire network. Cut down Spam, Fake Ads, and block inappropriate sites.

Control which sites different employees can access. Allow your Social Media group access to Facebook, Twitter, Tiktok, etc. While blocking it for the rest of your employees.