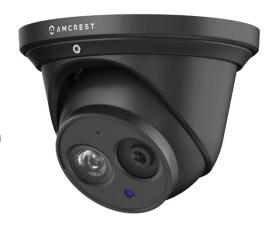

We recommend Amcrest Security Cameras. Amcrest can get 4K Ultra HD video quality, Mic that is built in and very sensitive, and Night vision roughly 160ft. Recordings that can be stored inside the camera using SD Card, but also on an NVR (Network Video Recording) as well as Cloud recording and FTP upload (basically can upload anywhere, local or remote).