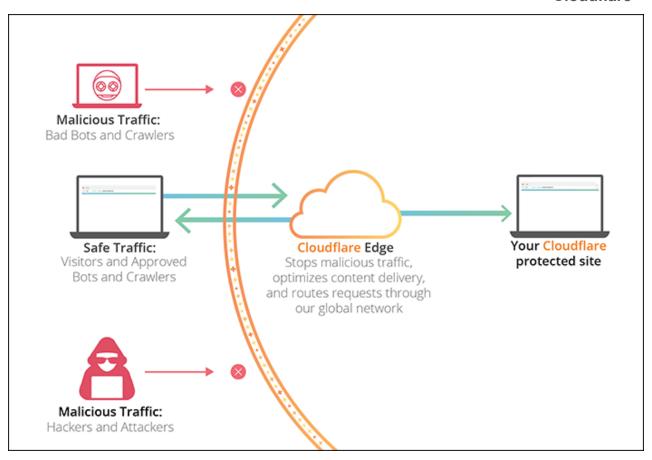

#### Cloudflare

#### **Integrated Global Cloud Network**

Speed up and protect your site with Cloudflare

- Security
  - Advanced DDoS, Intelligent WAF, Bot Management, and more
- Performance
  - o Blazingly Fast CDN, Intelligent Routing, and Mobile/Image Optimizations