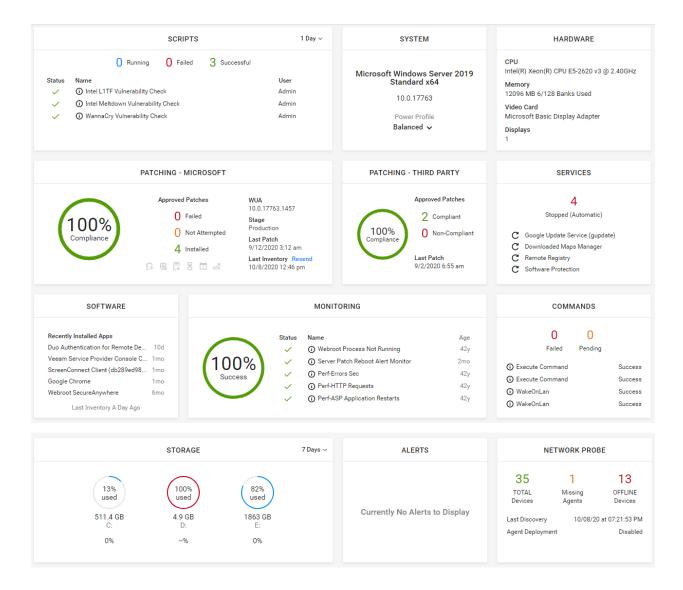

#### **Server Management**

Still have Server that you use at your location for Quickbooks, File Storage, managing users, E-Mail, etc.

We have the tools to monitor your servers, schedule time to reboot and upgrade your server's software and hardware, replace parts before they fail and cause serious irreparable harm. Or can help you transition to cloud based platforms like Microsoft 365.

# Compliance in Security, Updates, and Patches

- Are all your Servers up to date?
- It is it deployed with latest patches, fixes, that will protect you from crashes or attacks?
- Will it decide to do long updates at the worst possible time?